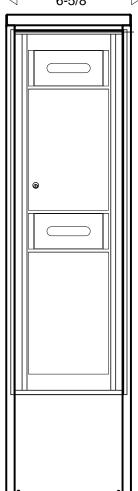

## **Elevation Dimensions**

1. Models Used: (1)4C15S-BIN-D

2. Installation: depot

4C15S-BIN-D

3. 4C Finish: tbd, Depot Color: tbd

4. Locks: Standard

5. Door ld: tbd

**6.** Matching Standard Attached Trim