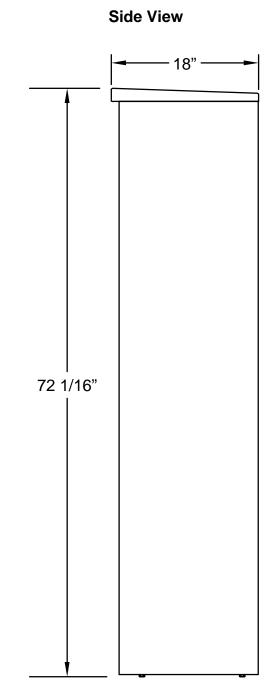

## **Elevation Dimensions**

1. Models Used: (1)4C15S-BIN-D

2. Installation: depot

4C15S-BIN-D

3. 4C Finish: tbd, Depot Color: tbd

4. Locks: Standard

5. Door ld: tbd

**6.** Matching Standard Attached Trim